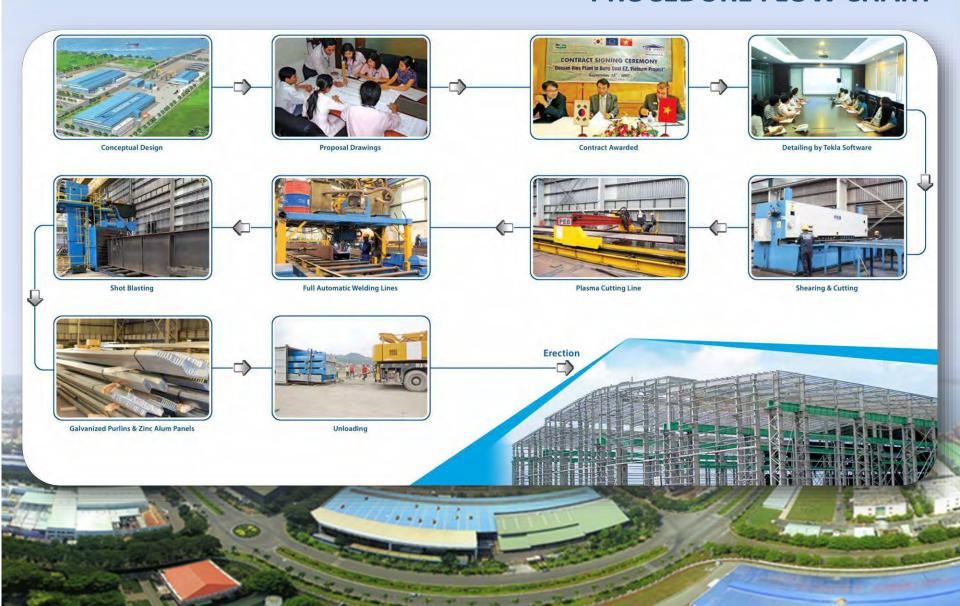

| (66 2)     | 258-4639 - 41       | 258-4643    |
| JAKARTA    | (62) (21)  | 520 3025 / 520 3001 |             |
| MANILA     | (63) (2)   | 813 7684 / 813 7680 | 813 7684    |
| PHNOM PENH | (855) (23) | 678 8679            |             |











#### **FACTORIES**





## Thilawa Special Economic Zone, Yangon



## 6 factories in Vietnam

Dong Xuyen Indstrial Park, Rach Dua Ward, Vung Tau













#### **II. SCOPE OF BUSINESS & PROCEDURE FLOW CHART**

Design, Fabrication, Supply and Erection





Aircraft Hangar (up to 128M)



Office Building



Warehouse

**Supermarket** 

**Shipyard** 

**Sport Stadium** 













## **Proportion of Industrial Building Types**













## **Proportion of Investors/ Contractors/ Consultants**













## PROCEDURE FLOW CHART













## III. NORDIC STEEL **ADVANTAGES**

With more than 25 years of experience in Steel Buildings, NORDIC Steel is the leader in the Design, Fabrication, Supply, and Erection of Pre-Engineered Steel Buildings. Key advantages include:

- Over 6,000 buildings supplied to both local and global customers
  - Buildings delivered to Vietnam and many foreign countries in South-East and Middle-East Asia, Africa and Australia.
  - NORDIC has become a regional leader in the design, fabrication, supply, and erection of Pre-Engineered Steel Buildings.
- 6 modern factories in Vietnam, 1 factory in Myanmar with yearly capacity of over 100,000 Metric Tons of complete pre-engineered buildings – the largest in the region.
- ISO 9001:2008, OHSAS 18001: 2007
- **ERP System** serves the needs of Finan