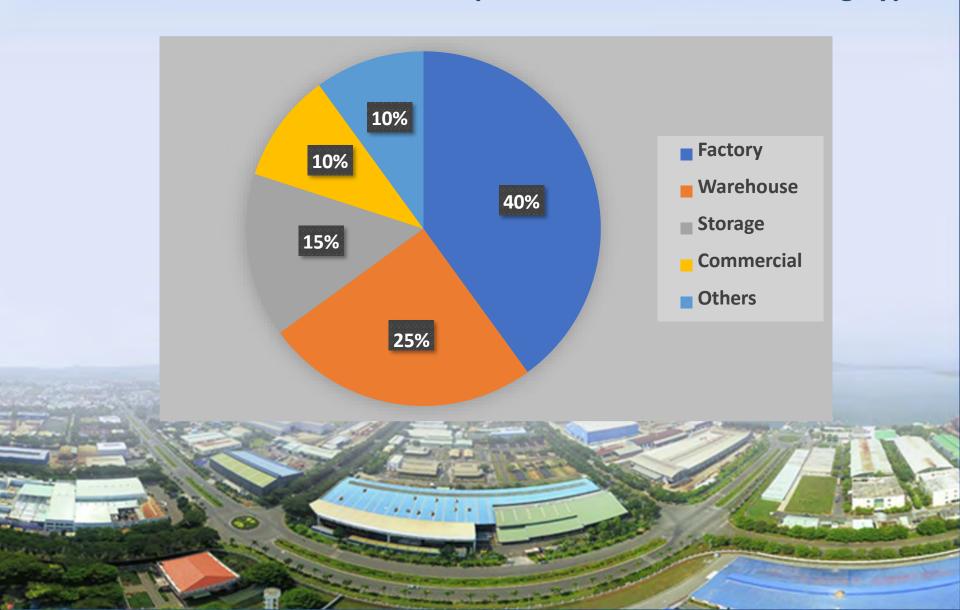

9 747 747         | 3 9 746 746 |
| DA NANG    | (84) (236) | 3 92 82 82          | 6 25 27 27  |
| BANGKOK    | (66 2)     | 258-4639 - 41       | 258-4643    |
| JAKARTA    | (62) (21)  | 520 3025 / 520 3001 |             |
| MANILA     | (63) (2)   | 813 7684 / 813 7680 | 813 7684    |
| PHNOM PENH | (855) (23) | 678 8679            |             |











#### **FACTORIES**





## Thilawa Special Economic Zone, Yangon



## 6 factories in Vietnam

Dong Xuyen Indstrial Park, Rach Dua Ward, Vung Tau













#### **II. SCOPE OF BUSINESS & PROCEDURE FLOW CHART**

Design, Fabrication, Supply and Erection





Aircraft Hangar (up to 128M)



Office Building



Warehouse

**Supermarket** 

**Shipyard** 

**Sport Stadium** 













## **Proportion of Industrial Building Types**













## **Proportion of Investors/ Contractors/ Consultants**













## PROCEDURE FLOW CHART













## III. NORDIC STEEL **ADVANTAGES**

With more than 25 years of experience in Steel Buildings, NORDIC Steel is the leader in the Design, Fabrication, Supply, and Erection of Pre-Engineered Steel Buildings. Key advantages include:

- Over 6,000 buildings supplied to both local and global customers
  - Buildings delivered to Vietnam and many foreign countries in South-East and Middle-East Asia, Africa and Australia.
  - NORDIC has become a regional leader in the design, fabrication, supply, and erection of Pre-Engineered Steel Buildings.
- 6 modern factories in Vietnam, 1 factory in Myanmar with yearly capacity of over 100,000 Metric Tons of complete pre-engineered buildings