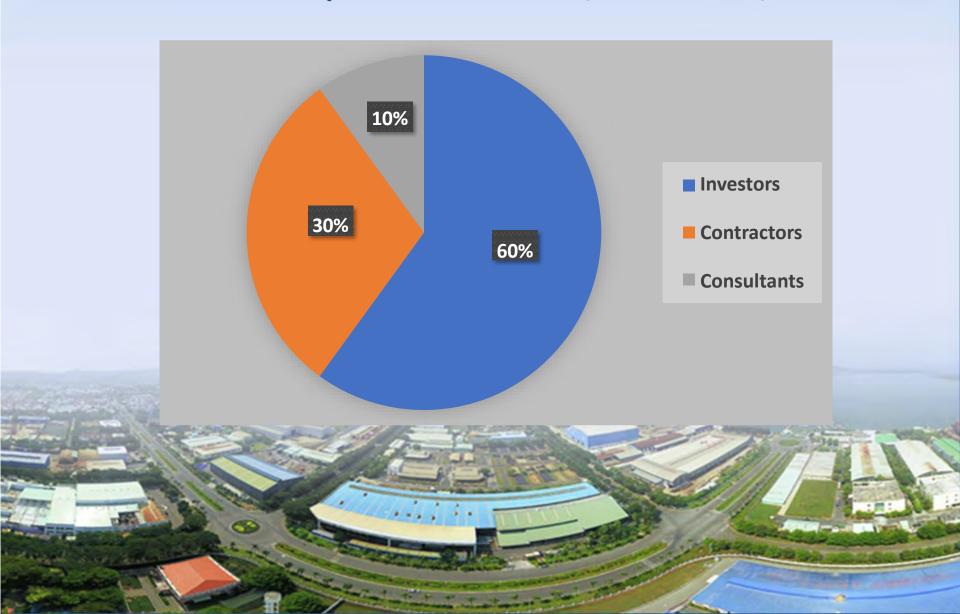

82          | 6 25 27 27  |
| BANGKOK    | (66 2)     | 258-4639 - 41       | 258-4643    |
| JAKARTA    | (62) (21)  | 520 3025 / 520 3001 |             |
| MANILA     | (63) (2)   | 813 7684 / 813 7680 | 813 7684    |
| PHNOM PENH | (855) (23) | 678 8679            |             |











#### **FACTORIES**





## Thilawa Special Economic Zone, Yangon



## 6 factories in Vietnam

Dong Xuyen Indstrial Park, Rach Dua Ward, Vung Tau













#### **II. SCOPE OF BUSINESS & PROCEDURE FLOW CHART**

Design, Fabrication, Supply and Erection





Aircraft Hangar (up to 128M)



Office Building



Warehouse

**Supermarket** 

**Shipyard** 

**Sport Stadium** 













## **Proportion of Industrial Building Types**













## **Proportion of Investors/ Contractors/ Consultants**













## PROCEDURE FLOW CHART













## III. NORDIC STEEL **ADVANTAGES**

With more than 25 years of experience in Steel Buildings, NORDIC Steel is the leader in the Design, Fabrication, Supply, and Erection of Pre-Engineered Steel Buildings. Key advantages include:

- Over 6,000 buildings supplied to both local and global customers
  - Buildings delivered to Vietnam and many foreign countries in South-East and Middle-East Asia, Africa and Australia.
  - NORDIC has become a regional leader in the design, fabrication, supply, and erection of Pre-Engineered Steel Buildings.
- 6 modern factories in Vietnam, 1 factory in Myanmar with yearly capacity of over 100,000 Metric Tons of complete pre-engineered buildings – the largest in the region.
- ISO 9001:2008, OHSAS 18001: 2007
- **E