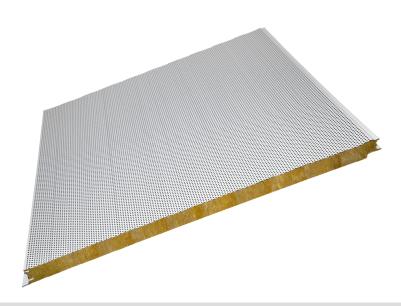

## 1.8 **MINERAL WOOL INSULATED ACOUSTIC FACADE PANEL**

They are mineral wool insulated panels with perforated sheet metal on one side, which provide acoustic comfort to prevent or reduce noise in enterprises such as industrial facilities, workshops, workplaces, workshops.

| Technicial Specifications                        | SPD 1000 G.V Acoustic                                   |
|--------------------------------------------------|---------------------------------------------------------|
| Useful Width (mm)                                | 1000                                                    |
| Coating (mm)                                     | Painted Galvanized Sheet<br>(0,50 • 0,60 • 0,70 • 0,80) |
| Paint Type                                       | Polyester<br>PVdF                                       |
| Colour                                           | RAL 9002°                                               |
| Pattern                                          | Trapeze                                                 |
| Insulation                                       | Rock wool                                               |
| Insulation Thickness (mm) - h                    | 50-60-75-80-100-120                                     |
| Maximum Thermal Conductivity Rated Value (W/MK)C | ;; 0,040                                                |
| Maximum Sound Absorption Coefficient             | aw = 0.45 (L)·                                          |
| Noise Reduction Index                            | Rw (C;Ctr)= 34,1 (·2; ·4) dB-                           |