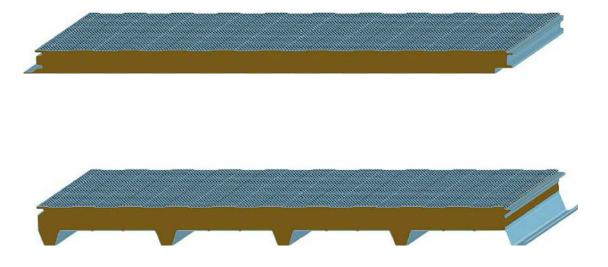

|
| Insulation Thickness (mm) - h                    | 50-60-75-80-100-120                                     |
| Maximum Thermal Conductivity Rated Value (W/MK)C | ;; 0,040                                                |
| Maximum Sound Absorption Coefficient             | aw = 0.45 (L)·                                          |
| Noise Reduction Index                            | Rw (C;Ctr)= 34,1 (·2; ·4) dB-                           |

It is a standard color and liver colors are produced depending on the stock. \*\*According to TS EN ISO II654 Standard: it is valid for IOO mm mineral wool insulated mineral wool perforated facade \*\*According to TS EN ISO 171-1 Standard: it is valid for 80 mm rock wool insulated mineral wool perforated facade panel.



## **1.8** PANEL DETAILS



## **Packing Chart**

| Packing Quantities According to Panel Lengths (pieces) |  |
|--------------------------------------------------------|--|
| SPD 1000 G.V                                           |  |
| 2.0 s Boy (rn) s 13,50                                 |  |
| 10                                                     |  |
| 9                                                      |  |
| 8                                                      |  |
| 7                                                      |  |
| 7                                                      |  |
| 7                                                      |  |
|                                                        |  |

PanelleM RAL 9006 color outer surface is covered with protective polyethylene lolly as standa